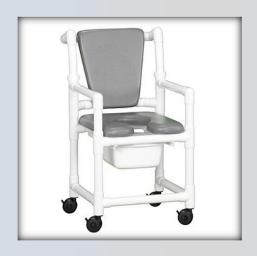

## **Value Line Shower Chair Commode**

| Technical Data    |         |
|-------------------|---------|
| Height:           | 43.25"  |
| Width:            | 21.75"  |
| Depth:            | 25.75"  |
| Weight:           | 26 lbs  |
| Seat Height:      | 24"     |
| Clearance:        | 18.5"   |
| Between the arms: | 17.25"  |
| Weight Capacity:  | 300 lbs |
| Ship Weight:      | 30 lbs  |
| Shipping Method:  | Parcel  |

| Ordering Options |  |
|------------------|--|
| VL OF700-20 P B  |  |
| VL OF700-20 P G  |  |

- 3" durable twin wheel casters, all locking
- Open-front seat for easy bathing care
- Cushion seat and backrest for added comfort
- Removable commode bucket

## **Replacement Parts**

VL SC LPCSET 3 – Replacement Caster Set

VL PAIL - Replacement Commode Pail

VL RAIL SET – Replacement Commode Rail Set

OF SOFT SEAT B or G - Replacement Seat (Blue or Gray)

VL SOFT BKRST B or G—Replacement Backrest (Blue or Gray)